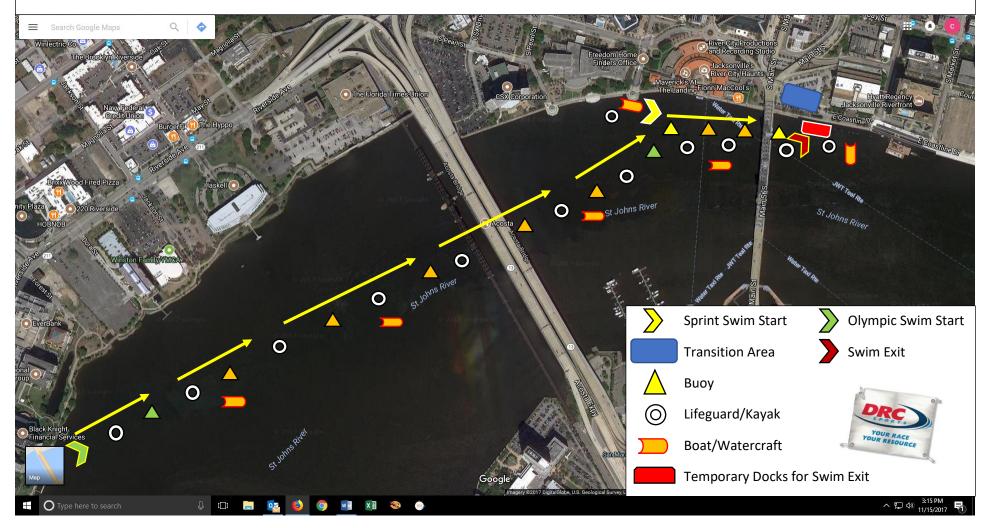

## **Jax Triathlon Series**

## **Swim Course Map**

## Event is scheduled to occur during EBB Tide so swimmers will travel with the current.

**Sprint Course:** Starts at the Hogan Street Gazeebo. Swimmers enter the water one-at-a-time, swim ¼ mile to the Swim Exit. **Olympic Course:** Starts at the Brooklyn Landing Dock East of the Fuller Warren Bridge. Swimmers enter the water 35-50 at a time, swim 1500M, joining the Sprint Course for the last ¼ mile to the Swim Exit.

Kayaks will travel with each group of swimmers to provide Lifeguard Support, Jet-Ski's (PWC) will be utilized to extract swimmers if necessary and take them to Pontoon Boats that will provide EMS and transportation to Ambulance Services.