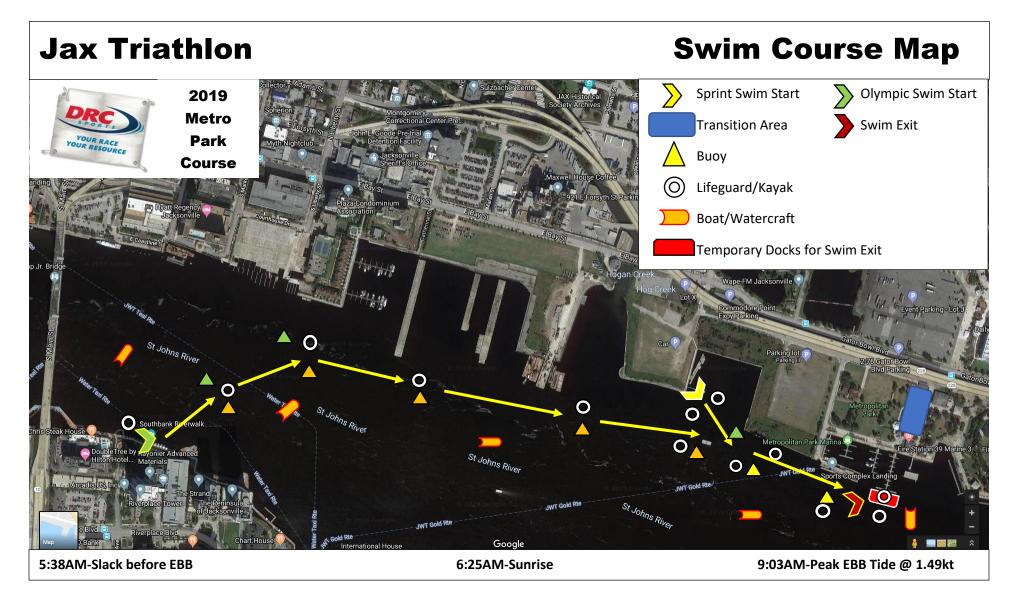

## Event is scheduled to occur during EBB Tide so swimmers will travel with the current.

**Sprint Course:** Starts on the dock at the SE Corner of Parking Lot X. Swimmers enter the water one-at-a-time, swim ¼ mile to the Swim Exit. **Olympic Course:** Starts on the Water Taxi dock at the Southbank Riverwalk, East of the Main Street Bridge. Swimmers enter the water 35-50 at a time, swim 1500M, joining the Sprint Course for the last 200 Meters to the Swim Exit at the Metro Park Marina.

Kayaks will travel with each group of swimmers to provide Lifeguard Support, Jet-Ski's (PWC) will be utilized to extract swimmers if necessary and take them to Boats that will provide EMS and transportation to Ambulance Services.