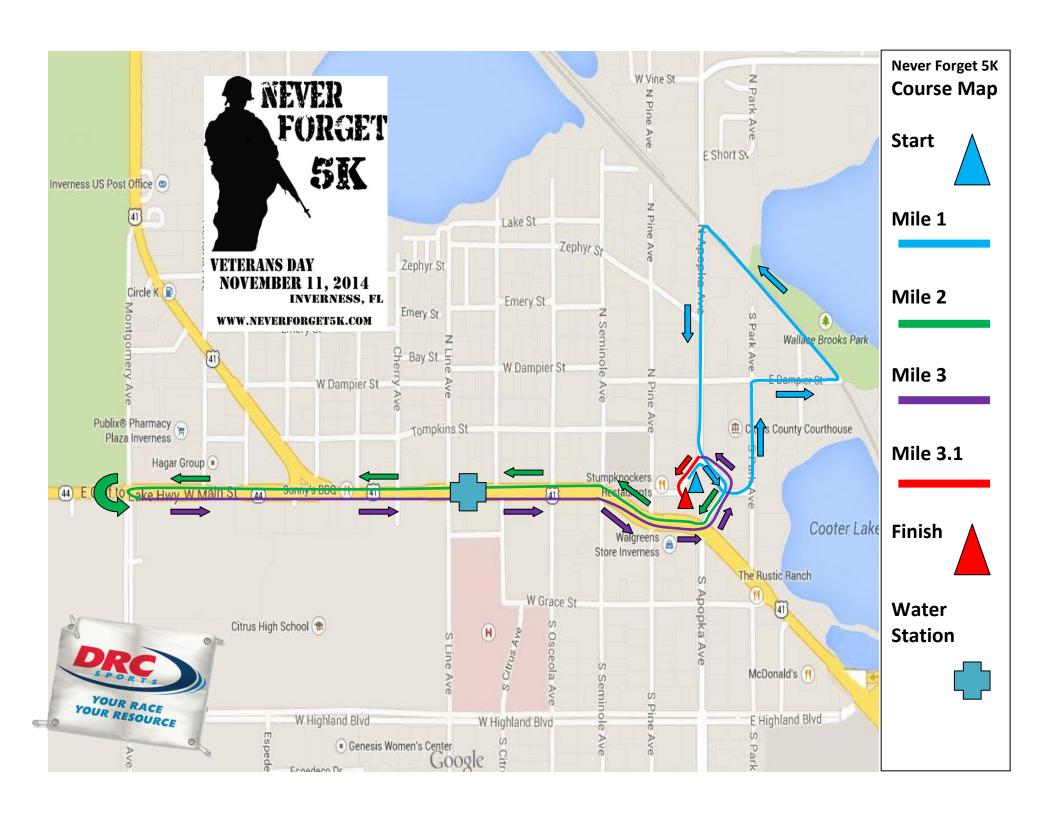

## **Never Forget 5K**

## **Turn –By- Turn Directions**

## **START**

- 1) Head northeast on Courthouse Square toward N Apopka Ave (256 ft)
- 2) Turn right to stay on Courthouse Square (499 ft)
- 3) Turn left onto Dr Martin Luther King Jr Ave/S Park Ave (0.1 mi)
- 4) Turn right onto E Dampier St (0.1 mi)
- 5) Turn left onto Florida Trail/Withlacoochee State Trail (0.3 mi)
- 6) Turn left onto N Apopka Ave (0.3 mi)
- 7) Continue straight onto Courthouse Square (279 ft)
- 8) Turn right to stay on Courthouse Square (282 ft)
- 9) Turn right onto FL-44 W/U.S. 41 N/W Main St (0.9 mi)
- 10) Turnaround to head East on W Main St (0.9 mi)
- 11) Turn left onto Courthouse Square (312 ft)
- 12) Turn left to stay on Courthouse Square (279 ft)
- 13) Turn left to stay on Courthouse Square (269 ft)
- 14) Turn left to stay on Courthouse Square (69 ft)

## **FINISH**